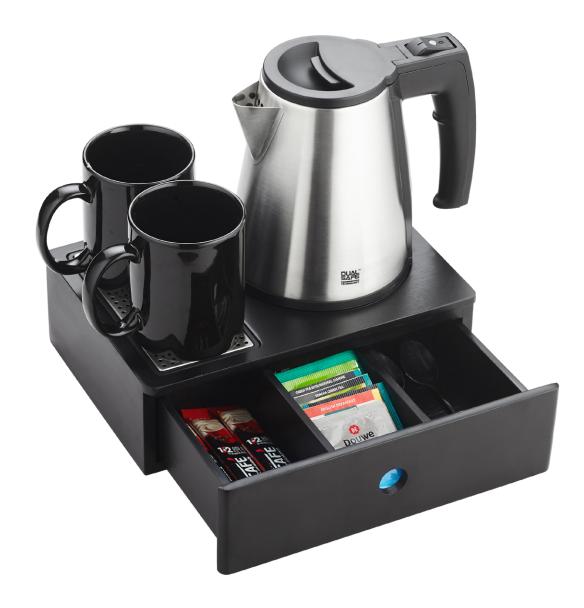

## **EMBERTON**

(Kettle, Cups & Ingredients NOT included)

## Cambourne Plus

Drawer Welcome Tray with Protective SpillageTray

## Cambourne Plus

Drawer Welcome Tray with Protective SpillageTray

- Eco-Friendly First Grade Bamboo
- Removable Tray Prevents Spillage & Protects Surface
- → Elegant Soft Contour Design
- → Stores Ingredients Neatly & Dust Free
- Drawer stores condiments 57mm high
- ◆ Certified Food Grade
- → Robust & Sturdy Construction
- → Easy to clean smooth surface to wipe clean
- → Neat & Tidy Condiments Presentation
- → Easy Slide In & Out Multiple Compartments Drawer
- Designed to fit EMBERTON™ Kettles