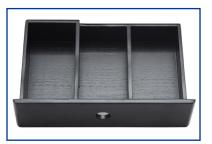

## Cambourne Plus

Drawer Welcome Tray with Protective SpillageTray

- Eco-Friendly First Grade Bamboo
- Removable Tray Prevents Spillage & Protects Surface
- → Elegant Soft Contour Design
- → Stores Ingredients Neatly & Dust Free
- Drawer stores condiments 57mm high
- ◆ Certified Food Grade
- → Robust & Sturdy Construction
- → Easy to clean smooth surface to wipe clean
- → Neat & Tidy Condiments Presentation
- → Easy Slide In & Out Multiple Compartments Drawer
- Designed to fit EMBERTON™ Kettles

## Specifications

Dimensions 272mm x 194mm x 85mm
Material First Grade Bamboo
Weight 1450g

Space Saving Ultra Compact

Removable Drawer for Easy Cleaning

(Kettle, Cups & Ingredients NOT included)

© Copyright 2022. All Rights Reserved.