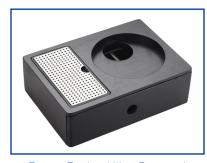

## Cambourne Plus

Drawer Welcome Tray with Protective SpillageTray

- Eco-Friendly First Grade Bamboo
- Removable Tray Prevents Spillage & Protects Surface
- → Elegant Soft Contour Design
- → Stores Ingredients Neatly & Dust Free
- Drawer stores condiments 57mm high
- ◆ Certified Food Grade
- → Robust & Sturdy Construction
- → Easy to clean smooth surface to wipe clean
- → Neat & Tidy Condiments Presentation
- → Easy Slide In & Out Multiple Compartments Drawer
- Designed to fit EMBERTON™ Kettles

## Specifications

Dimensions 272mm x 194mm x 85mm
Material First Grade Bamboo
Weight 1450g

Space Saving Ultra Compact

Removable Drawer for Easy Cleaning

(Kettle, Cups & Ingredients NOT included)

© Copyright 2022. All Rights Reserved.